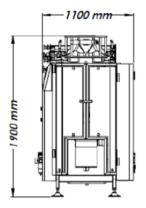

### YILPAK DP-300

| TECHNICAL SPECIFICATIONS           |                         |                                                                                                 |
|------------------------------------|-------------------------|-------------------------------------------------------------------------------------------------|
| Machine Width                      | :                       | 1000 mm                                                                                         |
| Machine Length                     | :                       | 2125 mm                                                                                         |
| Machine Height                     | 1                       | 1900 mm                                                                                         |
| Air Pressure                       |                         | 6 bar                                                                                           |
| Energy                             |                         | 400 V                                                                                           |
| Power                              | 1                       | 14 kW                                                                                           |
| Machine Weight                     |                         | 1200 kg                                                                                         |
| Film Types                         |                         | CPP - PET,AL PE<br>er Laminated Films                                                           |
| Packaging Speed (max)              |                         | 70 pcs/min                                                                                      |
| Reel Outer Diameter (max)          | :                       | 600 mm                                                                                          |
| Reel Inner Diameter                |                         | 80 mm                                                                                           |
| Reel Width (max)                   |                         | 600 mm                                                                                          |
| Horizontal Jaw Opening (max)       |                         | 120 mm                                                                                          |
| Film Pulling Pallet Distance (min) |                         | 55 mm                                                                                           |
| Film Pulling Pallet Distance (max) | 1                       | 215 mm                                                                                          |
| Horizontal Jaw Sealing Length      | :                       | 290 mm                                                                                          |
| Vertical Jaw Sealing Length        | :                       | 420 mm                                                                                          |
| Package Length (max)               |                         | 410 mm                                                                                          |
| Package Width (max)                |                         | 280 mm                                                                                          |
| Operator Display                   |                         | multi-touch (color)<br>mron (standard)                                                          |
| Machine Material                   | 30<br>Chassi<br>St 37-S | ct contact points AISI 04 stainless steel is and Body Structure St 52 and Electrostatic Painted |