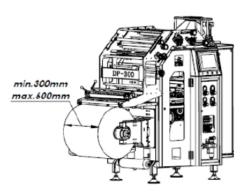

### YILPAK DP-300

| TECHNICAL SPECIFICATIONS           |                         |                                                                                                 |
|------------------------------------|-------------------------|-------------------------------------------------------------------------------------------------|
| Machine Width                      | :                       | 1000 mm                                                                                         |
| Machine Length                     | :                       | 2125 mm                                                                                         |
| Machine Height                     | 1                       | 1900 mm                                                                                         |
| Air Pressure                       |                         | 6 bar                                                                                           |
| Energy                             |                         | 400 V                                                                                           |
| Power                              | 1                       | 14 kW                                                                                           |
| Machine Weight                     |                         | 1200 kg                                                                                         |
| Film Types                         |                         | CPP - PET,AL PE<br>er Laminated Films                                                           |
| Packaging Speed (max)              |                         | 70 pcs/min                                                                                      |
| Reel Outer Diameter (max)          | :                       | 600 mm                                                                                          |
| Reel Inner Diameter                |                         | 80 mm                                                                                           |
| Reel Width (max)                   |                         | 600 mm                                                                                          |
| Horizontal Jaw Opening (max)       |                         | 120 mm                                                                                          |
| Film Pulling Pallet Distance (min) |                         | 55 mm                                                                                           |
| Film Pulling Pallet Distance (max) | 1                       | 215 mm                                                                                          |
| Horizontal Jaw Sealing Length      | :                       | 290 mm                                                                                          |
| Vertical Jaw Sealing Length        | :                       | 420 mm                                                                                          |
| Package Length (max)               |                         | 410 mm                                                                                          |
| Package Width (max)                |                         | 280 mm                                                                                          |
| Operator Display                   |                         | multi-touch (color)<br>mron (standard)                                                          |
| Machine Material                   | 30<br>Chassi<br>St 37-S | ct contact points AISI 04 stainless steel is and Body Structure St 52 and Electrostatic Painted |