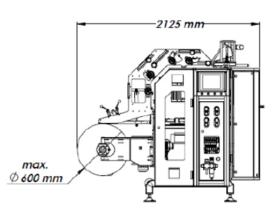

### YILPAK DP-300

| TECHNICAL SPECIFICATIONS           |                         |                                                                                                 |
|------------------------------------|-------------------------|-------------------------------------------------------------------------------------------------|
| Machine Width                      | :                       | 1000 mm                                                                                         |
| Machine Length                     | :                       | 2125 mm                                                                                         |
| Machine Height                     | 1                       | 1900 mm                                                                                         |
| Air Pressure                       |                         | 6 bar                                                                                           |
| Energy                             |                         | 400 V                                                                                           |
| Power                              | 1                       | 14 kW                                                                                           |
| Machine Weight                     |                         | 1200 kg                                                                                         |
| Film Types                         |                         | CPP - PET,AL PE<br>er Laminated Films                                                           |
| Packaging Speed (max)              |                         | 70 pcs/min                                                                                      |
| Reel Outer Diameter (max)          | :                       | 600 mm                                                                                          |
| Reel Inner Diameter                |                         | 80 mm                                                                                           |
| Reel Width (max)                   |                         | 600 mm                                                                                          |
| Horizontal Jaw Opening (max)       |                         | 120 mm                                                                                          |
| Film Pulling Pallet Distance (min) |                         | 55 mm                                                                                           |
| Film Pulling Pallet Distance (max) | 1                       | 215 mm                                                                                          |
| Horizontal Jaw Sealing Length      | :                       | 290 mm                                                                                          |
| Vertical Jaw Sealing Length        | :                       | 420 mm                                                                                          |
| Package Length (max)               |                         | 410 mm                                                                                          |
| Package Width (max)                |                         | 280 mm                                                                                          |
| Operator Display                   |                         | multi-touch (color)<br>mron (standard)                                                          |
| Machine Material                   | 30<br>Chassi<br>St 37-S | ct contact points AISI 04 stainless steel is and Body Structure St 52 and Electrostatic Painted |