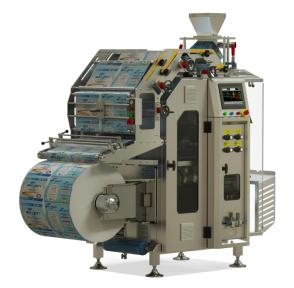

# **Vertical Packaging Machines**

### YILPAK DP-300

| TECHNICAL SPECIFICATIONS           |                         |                                                                                                 |
|------------------------------------|-------------------------|-------------------------------------------------------------------------------------------------|
| Machine Width                      | :                       | 1000 mm                                                                                         |
| Machine Length                     | :                       | 2125 mm                                                                                         |
| Machine Height                     | 1                       | 1900 mm                                                                                         |
| Air Pressure                       |                         | 6 bar                                                                                           |
| Energy                             |                         | 400 V                                                                                           |
| Power                              | 1                       | 14 kW                                                                                           |
| Machine Weight                     |                         | 1200 kg                                                                                         |
| Film Types                         |                         | CPP - PET,AL PE<br>er Laminated Films                                                           |
| Packaging Speed (max)              |                         | 70 pcs/min                                                                                      |
| Reel Outer Diameter (max)          | :                       | 600 mm                                                                                          |
| Reel Inner Diameter                |                         | 80 mm                                                                                           |
| Reel Width (max)                   |                         | 600 mm                                                                                          |
| Horizontal Jaw Opening (max)       |                         | 120 mm                                                                                          |
| Film Pulling Pallet Distance (min) |                         | 55 mm                                                                                           |
| Film Pulling Pallet Distance (max) | 1                       | 215 mm                                                                                          |
| Horizontal Jaw Sealing Length      | :                       | 290 mm                                                                                          |
| Vertical Jaw Sealing Length        | :                       | 420 mm                                                                                          |
| Package Length (max)               |                         | 410 mm                                                                                          |
| Package Width (max)                |                         | 280 mm                                                                                          |
| Operator Display                   |                         | multi-touch (color)<br>mron (standard)                                                          |
| Machine Material                   | 30<br>Chassi<br>St 37-S | ct contact points AISI 04 stainless steel is and Body Structure St 52 and Electrostatic Painted |