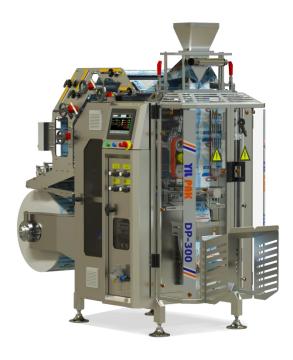

## **Vertical Packaging Machines**

### YILPAK DP-300

#### **FEATURES**

- CE certified
- Fully automatic
- Suitable for working with HDPE+LDPE laminated PE derivative materials
- Simple design enabling easy maintenance
- Multi-function, user-friendly operator panel
- PLC based automation software
- Motion control and reporting database in automation system
- Accessibility via Internet with Ethernet connection port
- Servomotor-controlled horizontal jaw and film pulling system
- Easy, fast and ergonomic form tube change
- Easy, fast and ergonomic interchangeable jaw system
- Suitable to operate with or without photocell
- Maintenance-free, long-lasting vertical & horizontal jaws with tube resistance
- Lubricant-free pneumatic instruments and design
- Visual & mechanical centering points & centering registry database enabling min downtime & higher efficiency in product changes (reel, size, product ...)
- Manual test page allowing manual positioning of working parts
- Perforation system for air evacuation within the bag
- Lift system enabling transfer to conveyor system
- Horizontal & vertical jaws with adjustable pressure-sensitivity
- Film centering system tolerating possible film shifts
- Auto-stop feature at the end of film
- PID controlled heating system for precise temperature setting of the jaw
- PID controlled asynchronous motor film feeding system for sensitive film tension
- Electronically controlled reel tightening system to eliminate need for pneumatic shaft
- High speed reel change with new film adding apparatus (max 2 min)
- Mechanical structure enabling integration with all kinds of coding device