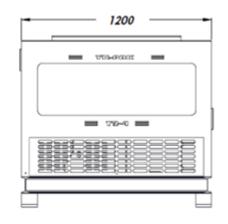

YILPAK T2-4

| TECHNICAL | SPECIFICATIONS |
|-----------|----------------|
|-----------|----------------|

| Machine Width           | 1200 mm                                                                                                               |
|-------------------------|-----------------------------------------------------------------------------------------------------------------------|
| Machine Length          | 1600 mm                                                                                                               |
| Machine Height          | 1100 mm                                                                                                               |
| Working Air<br>Pressure | 4 bar                                                                                                                 |
| Energy                  | 380 V / 400 V                                                                                                         |
| Power                   | 5 kW                                                                                                                  |
| Machine Weight          | 600 kg                                                                                                                |
| Dosing Scale            | 500 - 9000 gr                                                                                                         |
| Dosing Accuracy**       | ± 1-5 gr                                                                                                              |
| Pan Volume              | 17 lt                                                                                                                 |
| Number Of Pans          | 4 pcs                                                                                                                 |
| Product Flow<br>Control | Servo Controlled Feed Bucket                                                                                          |
| Weight Control          | High Speed Load Cell Control                                                                                          |
| Operator Display***     | 7" multi-touch (color) Omron (standard)                                                                               |
| Machine Material        | Product contact points AISI 304 stainless steel / Chassis and Body Structure St 37-St<br>52 and Electrostatic Painted |
|                         |                                                                                                                       |