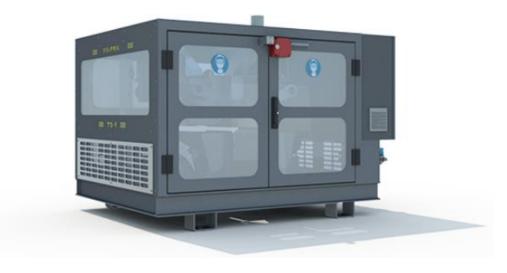

## FEATURES

- CE certified
- Fully automatic
- Long-lasting design
- Simple and compact design enables easy assembly / disassembly / cleaning
- Dust-free, clean production standards with suction points in the main body
- High-precision, real-time dosing with servomotor-controlled product flow system
- Motion control and reporting database in automation system
- Lubricant-free pneumatic instruments
- Hygienic design with stainless material
- Maximum energy efficiency with low air and electricity consumption
- New generation PLC and professional control software
- High-speed control cards for dosing systems
- Multi-function, user-friendly operator panel
- Manual test page allowing manual positioning of working parts
- Single scale / double scale filling options
- Suitable for integration with all kind of packaging machines by using reduction connections