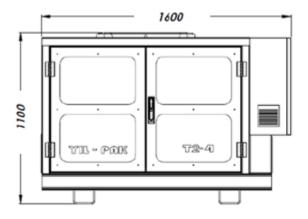

YILPAK T2-4

| TECHNICAL | SPECIFICATIONS |
|-----------|----------------|
|-----------|----------------|

| Machine Width           | 1200 mm                                                                                                               |
|-------------------------|-----------------------------------------------------------------------------------------------------------------------|
| Machine Length          | 1600 mm                                                                                                               |
| Machine Height          | 1100 mm                                                                                                               |
| Working Air<br>Pressure | 4 bar                                                                                                                 |
| Energy                  | 380 V / 400 V                                                                                                         |
| Power                   | 5 kW                                                                                                                  |
| Machine Weight          | 600 kg                                                                                                                |
| Dosing Scale            | 500 - 9000 gr                                                                                                         |
| Dosing Accuracy**       | ± 1-5 gr                                                                                                              |
| Pan Volume              | 17 lt                                                                                                                 |
| Number Of Pans          | 4 pcs                                                                                                                 |
| Product Flow<br>Control | Servo Controlled Feed Bucket                                                                                          |
| Weight Control          | High Speed Load Cell Control                                                                                          |
| Operator Display***     | 7" multi-touch (color) Omron (standard)                                                                               |
| Machine Material        | Product contact points AISI 304 stainless steel / Chassis and Body Structure St 37-St<br>52 and Electrostatic Painted |
|                         |                                                                                                                       |