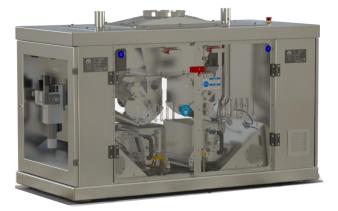

## **Dosing Machines**

YILPAK T2-2

## FEATURES

- CE certified
- Fully automatic
- Long-lasting design
- Simple and compact design enables easy assembly / disassembly / cleaning
- Dust-free, clean production standards with suction points in the main body
- High-precision, real-time dosing with servomotor-controlled product flow system
- Motion control and reporting database in automation system
- Lubricant-free pneumatic instruments
- Hygienic design with stainless material
- Maximum energy efficiency with low air and electricity consumption
- New generation PLC and professional control software
- High-speed control cards for dosing systems
- Multi-function, user-friendly operator panel
- Manual test page allowing manual positioning of working parts
- Single scale / double scale filling options
- Suitable for integration with all kind of packaging machines by using reduction connections