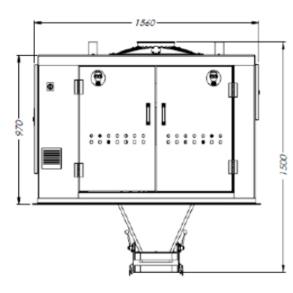

YILPAK T2-2

| Machine Width           | : | 605 mm                                                                                                                |
|-------------------------|---|-----------------------------------------------------------------------------------------------------------------------|
| Machine Length          | : | 1560 mm                                                                                                               |
| Machine Height          | : | 1500 mm                                                                                                               |
| Working Air<br>Pressure | : | 4 bar                                                                                                                 |
| Energy                  | : | 380 V / 400 V                                                                                                         |
| Power                   | : | 4 kW                                                                                                                  |
| Machine Weight          | : | 520 kg                                                                                                                |
| Dosing Scale            | : | 500 - 7500 gr                                                                                                         |
| Dosing Accuracy**       | : | ± 5 gr                                                                                                                |
| Pan Volume              | : | 13 lt                                                                                                                 |
| Number Of Pans          | : | 2 pcs                                                                                                                 |
| Product Flow<br>Control | : | Servo Controlled Feed Bucket                                                                                          |
| Weight Control          | : | High Speed Load Cell Control                                                                                          |
| Operator Display***     | : | 7" multi-touch (color) Omron (standard)                                                                               |
| Machine Material        | : | Product contact points AISI 304 stainless steel / Chassis and Body Structure St 37-St<br>52 and Electrostatic Painted |