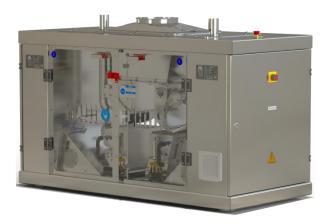

## **Dosing Machines**

YILPAK T2-2

## FEATURES

- CE certified
- Fully automatic
- Long-lasting design
- Simple and compact design enables easy assembly / disassembly / cleaning
- Dust-free, clean production standards with suction points in the main body
- High-precision, real-time dosing with servomotor-controlled product flow system
- Motion control and reporting database in automation system
- Lubricant-free pneumatic instruments
- Hygienic design with stainless material
- Maximum energy efficiency with low air and electricity consumption
- New generation PLC and professional control software
- High-speed control cards for dosing systems
- Multi-function, user-friendly operator panel
- Manual test page allowing manual positioning of working parts
- Single scale / double scale filling options
- Suitable for integration with all kind of packaging machines by using reduction connections