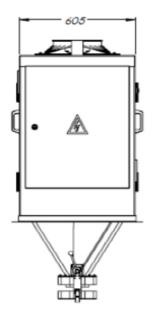

YILPAK T2-2

| Machine Width           | : | 605 mm                                                                                                                |
|-------------------------|---|-----------------------------------------------------------------------------------------------------------------------|
| Machine Length          | : | 1560 mm                                                                                                               |
| Machine Height          | : | 1500 mm                                                                                                               |
| Working Air<br>Pressure | : | 4 bar                                                                                                                 |
| Energy                  | : | 380 V / 400 V                                                                                                         |
| Power                   | : | 4 kW                                                                                                                  |
| Machine Weight          | : | 520 kg                                                                                                                |
| Dosing Scale            | : | 500 - 7500 gr                                                                                                         |
| Dosing Accuracy**       | : | ± 5 gr                                                                                                                |
| Pan Volume              | : | 13 lt                                                                                                                 |
| Number Of Pans          | : | 2 pcs                                                                                                                 |
| Product Flow<br>Control | : | Servo Controlled Feed Bucket                                                                                          |
| Weight Control          | : | High Speed Load Cell Control                                                                                          |
| Operator Display***     | : | 7" multi-touch (color) Omron (standard)                                                                               |
| Machine Material        | : | Product contact points AISI 304 stainless steel / Chassis and Body Structure St 37-St<br>52 and Electrostatic Painted |