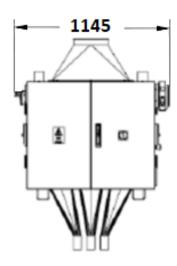

## **TECHNICAL SPECIFICATIONS**

| Machine Width           | : | 1145 mm                                                                                                            |
|-------------------------|---|--------------------------------------------------------------------------------------------------------------------|
| Machine Length          | : | 1309 mm                                                                                                            |
| Machine Height          | : | 1501 mm                                                                                                            |
| Working Air<br>Pressure | : | 4 bar                                                                                                              |
| Energy                  | : | 380 V / 400 V                                                                                                      |
| Power                   | : | 6 kW                                                                                                               |
| Machine Weight          | : | 280 kg                                                                                                             |
| Dosing Scale            | : | 100-1500 gr                                                                                                        |
| Dosing Accuracy**       | : | ± 2 gr                                                                                                             |
| Pan Volume              | : | 3 lt                                                                                                               |
| Number Of Pans          | : | 6 pcs                                                                                                              |
| Product Flow<br>Control | : | Servo Controlled Feed Bucket                                                                                       |
| Weight Control          | : | High Speed Load Cell Control                                                                                       |
| Operator Display***     | : | 7" multi-touch (color) Omron (standard)                                                                            |
| Machine Material        | : | Product contact points AISI 304 stainless steel / Chassis and Body Structure St 37-St 52 and Electrostatic Painted |
|                         |   |                                                                                                                    |