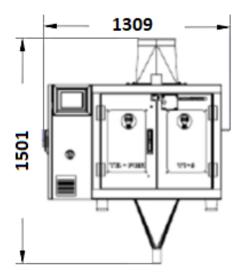

## **TECHNICAL SPECIFICATIONS**

| Machine Width           | : | 1145 mm                                                                                                            |
|-------------------------|---|--------------------------------------------------------------------------------------------------------------------|
| Machine Length          | : | 1309 mm                                                                                                            |
| Machine Height          | : | 1501 mm                                                                                                            |
| Working Air<br>Pressure | : | 4 bar                                                                                                              |
| Energy                  | : | 380 V / 400 V                                                                                                      |
| Power                   | : | 6 kW                                                                                                               |
| Machine Weight          | : | 280 kg                                                                                                             |
| Dosing Scale            | : | 100-1500 gr                                                                                                        |
| Dosing Accuracy**       | : | ± 2 gr                                                                                                             |
| Pan Volume              | : | 3 lt                                                                                                               |
| Number Of Pans          | : | 6 pcs                                                                                                              |
| Product Flow<br>Control | : | Servo Controlled Feed Bucket                                                                                       |
| Weight Control          | : | High Speed Load Cell Control                                                                                       |
| Operator Display***     | : | 7" multi-touch (color) Omron (standard)                                                                            |
| Machine Material        | : | Product contact points AISI 304 stainless steel / Chassis and Body Structure St 37-St 52 and Electrostatic Painted |
|                         |   |                                                                                                                    |