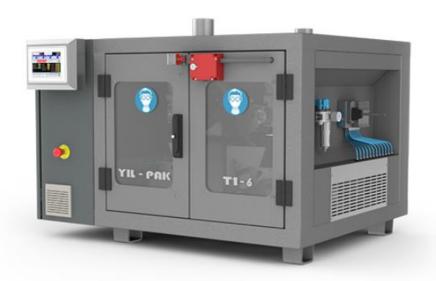

## YILPAK T1-6

## **FEATURES**

- CE certified
- Fully automatic
- Long-lasting design
- Simple and compact design enables easy assembly / disassembly / cleaning
- Dust-free, clean production standards with suction points in the main body
- High-precision, real-time dosing with servomotor-controlled product flow system
- Motion control and reporting database in automation system
- Lubricant-free pneumatic instruments
- Hygienic design with stainless material
- Maximum energy efficiency with low air and electricity consumption
- New generation PLC and professional control software
- High-speed control cards for dosing systems
- Multi-function, user-friendly operator panel
- Manual test page allowing manual positioning of working parts
- Single scale / double scale filling options
- Suitable for integration with all kind of packaging machines by using reduction connections