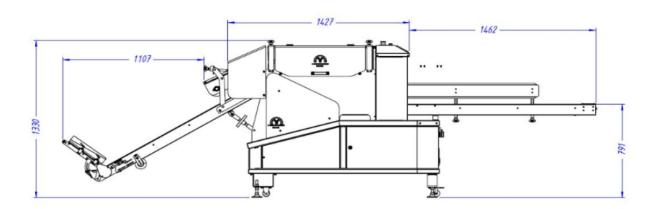

## **TECHNICAL SPECIFICATIONS**

| Machine Width            | : | 550mm                                 |
|--------------------------|---|---------------------------------------|
| Machine Length           | : | 4450mm                                |
| Machine Height           | : | 1400mm                                |
| Line Speed               | : | 160 pcs/min                           |
| Energy                   | : | 400 V                                 |
| Total Power              | : | 1.2 kW                                |
| Machine Weight           | : | 250 kg                                |
| Engine Power             | : | 4 kW                                  |
| Package Dimensions (min) | : | 70 x 150mm                            |
| Package Dimensions (max) | : | 230 x 280mm                           |
| Package Weight (max)     |   | 350 gr                                |
| Operator Display         |   | 5" High Resolution Color Touch Screen |
| Memory                   |   | 1000 products                         |
| Machine Material         |   | AISI 304 stainless steel body         |
| Industry / Sectors       | : | Pudding, Soup, Chips, Gummy, etc.     |