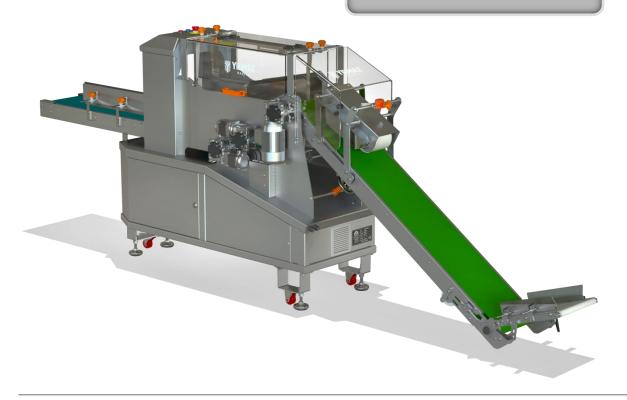

## YILPAK SGT-160

## **FEATURES**

- CE certification
- Compact and hygienic design
- Complying with food production regulations
- Can be integrated into all production lines
- High speed grouping
- Easy and quick size change
- Adjustable conveyor angle and height
- Easy to use operation menus